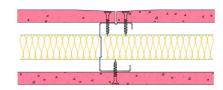

## 50-K-55(25) - SPEEDLINE System Data Sheet - Version V1 (24-10-23)

SPEEDLINE 50mm 'C' Stud Partition @600mm Ctrs, with Knauf 12.5mm Fire Panel each side, 25mm APR