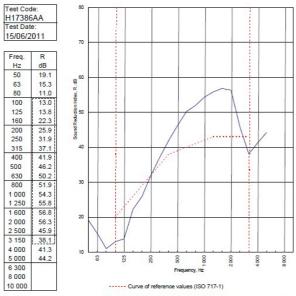

BTC 17436F - BRE Report P102396-1011B Refer to Speedline Specification Clause

77 mm. (At Base Track, Excluding Finishes)

Medium - Annexes A-F

39 R<sub>w</sub>dB, Date Tested or Assessed Against - 50-K-51(25)